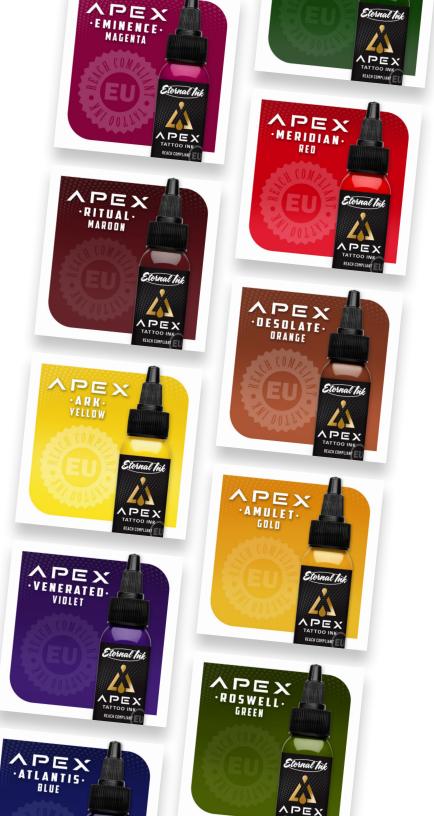

#### **24 APEX INK COLOURS**

Available in 1oz bottles | € 19.75 ea Complete set of 24 1oz bottles | € 450.00 set

| AX01-1 | Eminence   Magenta    |
|--------|-----------------------|
| AX02-1 | Meridian   Red        |
| AX03-1 | Sentient   Orange     |
| AX04-1 | Atlantis   Blue       |
| AX05-1 | Ark   Yellow          |
| AX06-1 | Runic   Red           |
| AX07-1 | Abyss   Indigo        |
| AX08-1 | Venerated   Violet    |
| AX09-1 | Mystique   Red-Violet |
| AX10-1 | Dystopia   Magenta    |
| AX11-1 | Sacrament   Burgandy  |
| AX12-1 | Reliquary   Brown     |
| AX13-1 | Arcane   Brown        |
| AX14-1 | Desolate   Orange     |
| AX15-1 | Alchemy   Orange      |
| AX16-1 | Amulet   Gold         |
| AX17-1 | Elemental   Brown     |
| AX18-1 | Chalice   Gold        |
| AX19-1 | Roswell   Green       |
| AX20-1 | Species   Green       |
| AX21-1 | Effigy   Green        |
| AX22-1 | Void   Turquoise      |
| AX23-1 | Portal   Blue         |
| AX24-1 | Ritual   Maroon       |
|        |                       |